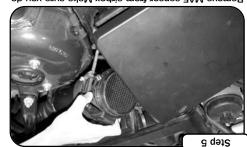

spring clips. sensor to the housing and secure with the two Lower housing into the engine bay. Fasten the MAF

two metal clips on the side of the MAF sensor. the hose clamp on the intake tube. Disconnect the Disconnect negative terminal from battery. Loosen