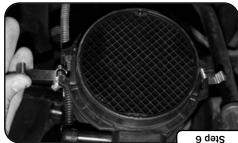

Carefully place the rubber MAF sensor gasket into the slot inside the air filter adapter

Complete stock intake.

Complete kit

button head screws. Insert the air filter adapter into the housing. Line up the four mounting holes and fasted with the supplied