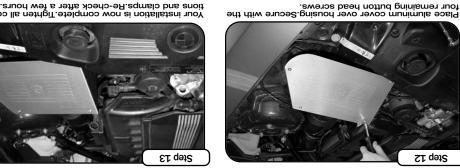

Install the two spring clips to the MAF sensor.

Your installation is now complete. Tighten all connec-tions and clamps. Re-check after a few hours.

grease or oil. grease or oil.