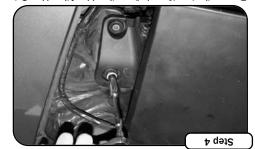

remove from vehicle. not damage the rubber gasket.Lift airbox out and Remove MAF sensor from airbox.Make sure you do

Re-install the two screws removed in step 4.Tighten down assembly.

the two bolts to the side you will be re-installing these later. technology and the state on the state of the state state and the state of the state