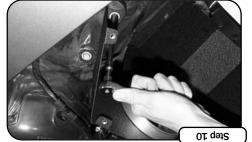

Carefully place the rubber MAF sensor gasket into the slot inside the air filter adapter

Complete stock intake.

Complete kit

button head screws. Insert the air filter adapter into the housing. Line up the four mounting holes and fasted with the supplied