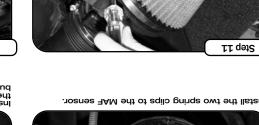

Install the two spring clips to the MAF sensor.

Your installation is now complete. Tighten all connec-tions and clamps. Re-check after a few hours.

grease or oil. grease or oil.