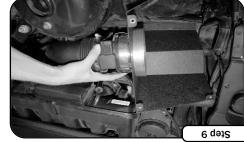

spring clips. sensor to the housing and secure with the two Lower housing into the engine bay. Fasten the MAF

two metal clips on the side of the MAF sensor. the hose clamp on the intake tube. Disconnect the Disconnect negative terminal from battery. Loosen