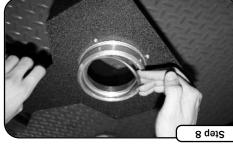

Carefully place the rubber MAF sensor gasket into the slot inside the air filter adapter

Complete stock intake.

Complete kit

button head screws. Insert the air filter adapter into the housing. Line up the four mounting holes and fasted with the supplied