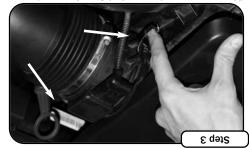

spring clips. sensor to the housing and secure with the two Lower housing into the engine bay. Fasten the MAF

two metal clips on the side of the MAF sensor. the hose clamp on the intake tube. Disconnect the Disconnect negative terminal from battery. Loosen