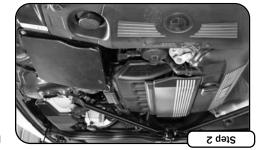

remove from vehicle. not damage the rubber gasket.Lift airbox out and Remove MAF sensor from airbox.Make sure you do

Re-install the two screws removed in step 4.Tighten down assembly.

the two bolts to the side you will be re-installing these later. technology and the state on the state of the state state and the state of the state