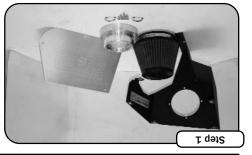

Carefully place the rubber MAF sensor gasket into the slot inside the air filter adapter

Complete stock intake.

Complete kit

button head screws. Insert the air filter adapter into the housing. Line up the four mounting holes and fasted with the supplied